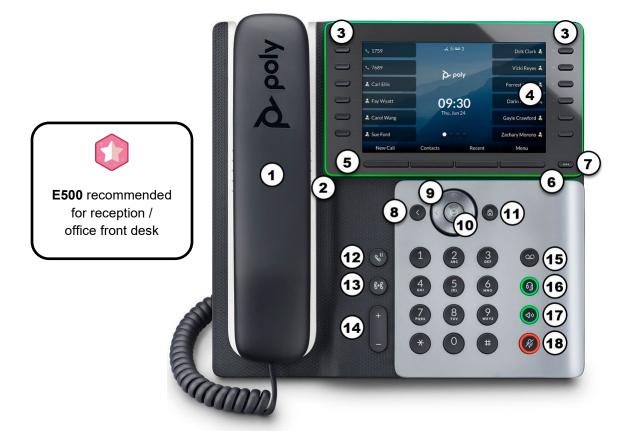

| Area<br>on<br>Image | Feature<br>Description                | Area<br>on<br>Image | Feature<br>Description   | Area<br>on<br>Image | Feature<br>Description | Area<br>on<br>Image | Feature<br>Description |
|---------------------|---------------------------------------|---------------------|--------------------------|---------------------|------------------------|---------------------|------------------------|
| 1                   | Handset                               | 6                   | Surround lighting<br>bar | 11                  | Home<br>button         | 16                  | Headset button         |
| 2                   | Speaker<br>phone                      | 7                   | Pagination<br>button     | 12                  | Hold<br>button         | 17                  | Speakerphone<br>button |
| 3                   | Extension<br>buttons                  | 8                   | Back button              | 13                  | Transfer<br>button     | 18                  | Mute button            |
| 4                   | Display<br>screen                     | 9                   | Navigation<br>buttons    | 14                  | Volume<br>button       |                     |                        |
| 5                   | Soft keys<br>(Function<br>on display) | 10                  | Select button            | 15                  | Voicemail<br>button    |                     |                        |